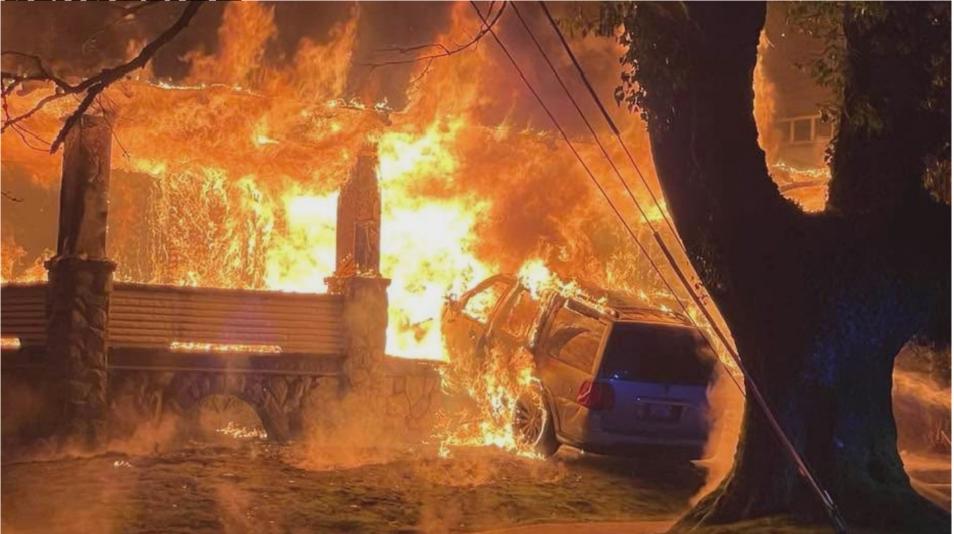

#### Issues

- Dozens of reported cases over the years of high-speed, road departure crashes into trees, yards, and houses at end of Weidler St
- Speeds are high on Weidler St approaching sharp curve at 24<sup>th</sup> Ave that was not designed for high-speed turns
- Recently a driver crashed their car into house and ignited gas line, triggering an explosion and house fire
- Upcoming repaving project is an opportunity to address issues in a timely and cost-effective way while also addressing other long-standing community needs

# Portland residents demand action after car strikes home

Neighbors estimate this to be the 30th collision at the property in the past three decades, due to cars taking a curve at an intersection near the home too fast.