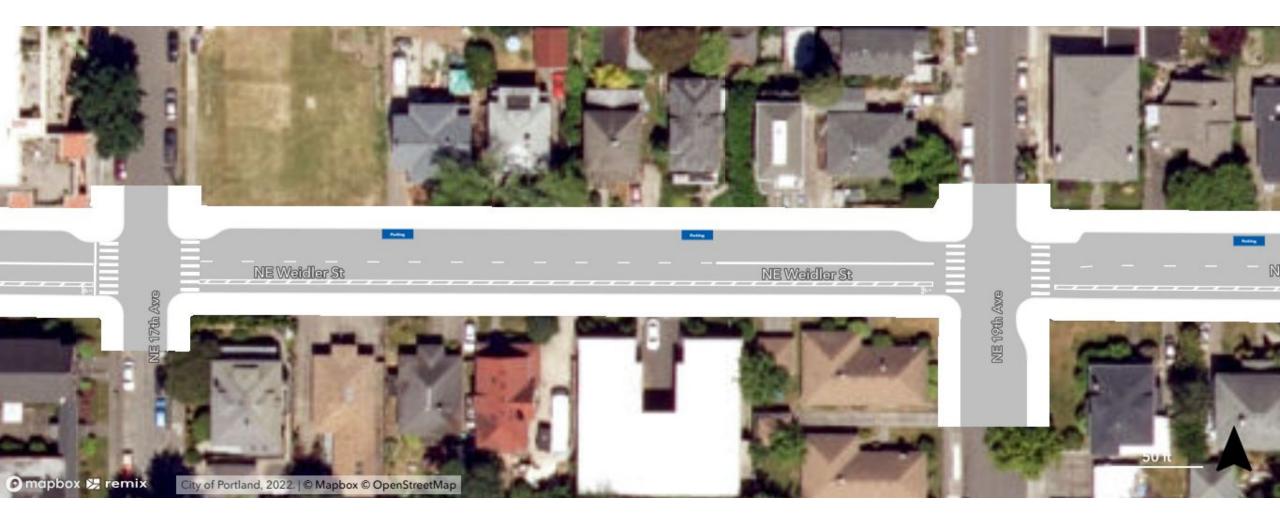

#### Other Improvements from 15 <sup>th</sup> to 24<sup>th</sup> Ave

## Other Improvements from 15 th to 24th Ave

## Other Improvements from 15 <sup>th</sup> to 24<sup>th</sup> Ave