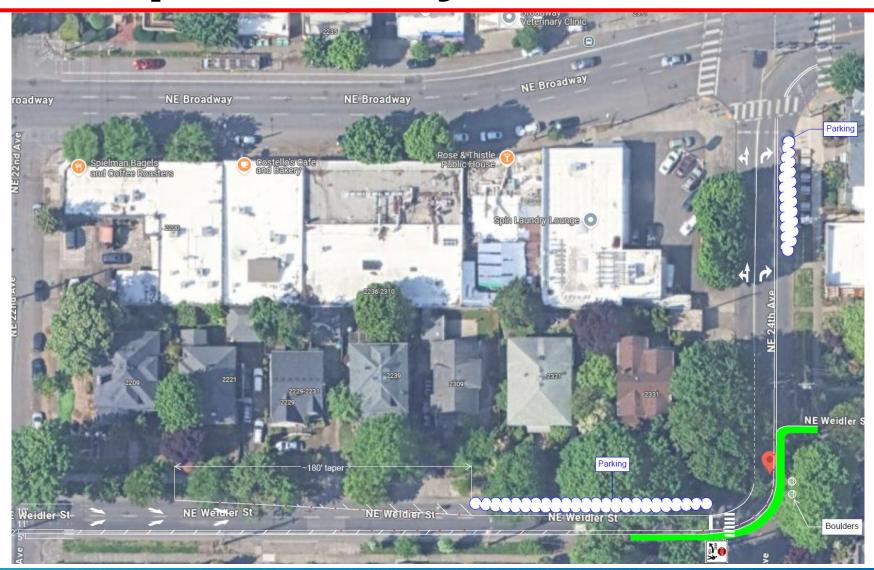

#### **Proposed Safety Intervention**

### **Proposed Safety Intervention**

- "Zipper merge" eastbound just past 22<sup>nd</sup> Ave, one lane continues through curves to Broadway, then second lane is reintroduced (no significant traffic impacts expected)
- Posted speed limit lowered from 30 to 25 mph, plus speed reader board with 15 mph advisory speed limit around curves
- Wider buffered bike lane with green paint around curve at 24<sup>th</sup> Ave
- Marked pedestrian crosswalk at Weidler & 24<sup>th</sup>
- On-street parking added on Weidler, 24<sup>th</sup>, and Broadway, narrowing roadway, slowing traffic, and buffering pedestrians and outdoor dining from traffic
- Boulders and reflective signage added at end of Weidler St in front of house