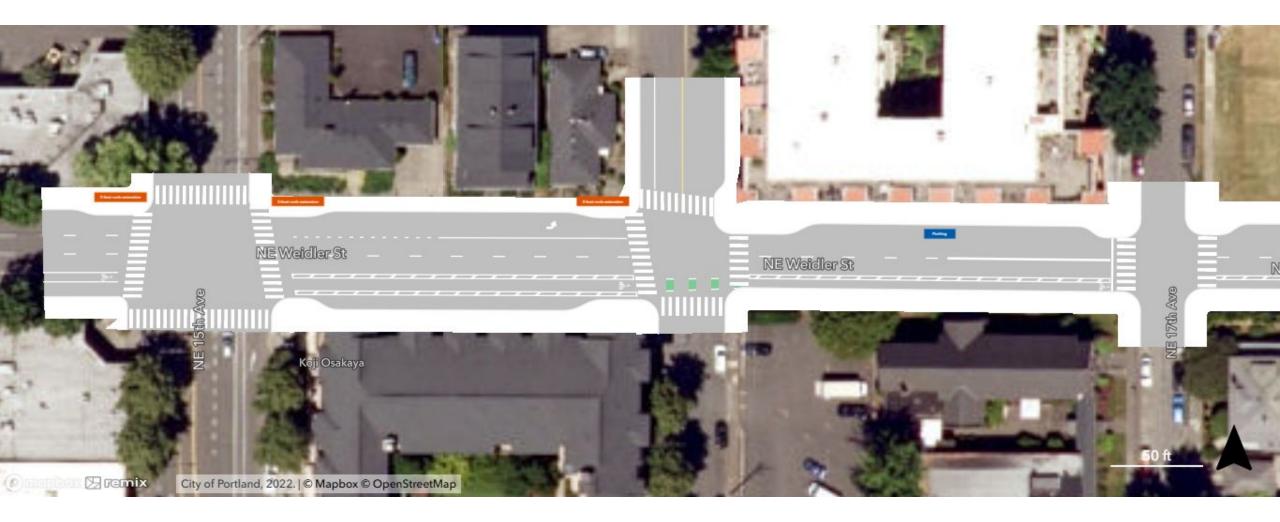

#### Other Improvements from 15 <sup>th</sup> to 24<sup>th</sup> Ave

## Other Improvements from 15 th to 24th Ave

## Other Improvements from 15 <sup>th</sup> to 24<sup>th</sup> Ave