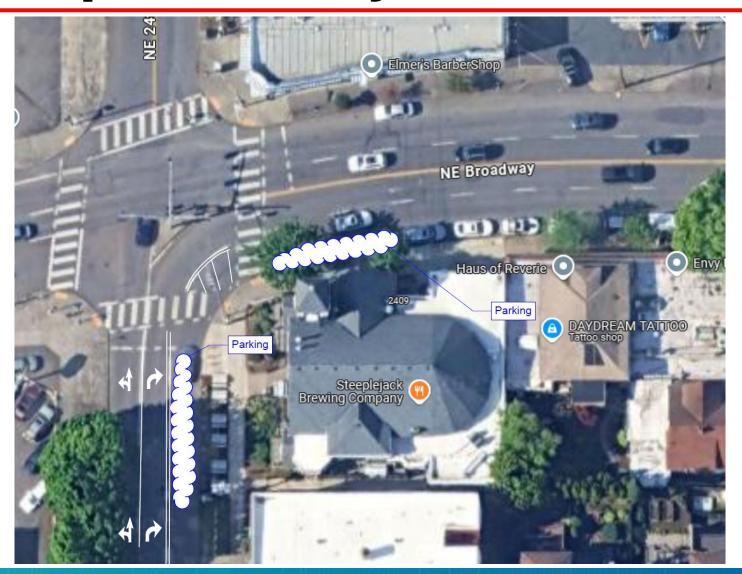

#### Other Improvements from 15 <sup>th</sup> to 24<sup>th</sup> Ave

## Other Improvements from 15 th to 24th Ave

## Other Improvements from 15 <sup>th</sup> to 24<sup>th</sup> Ave