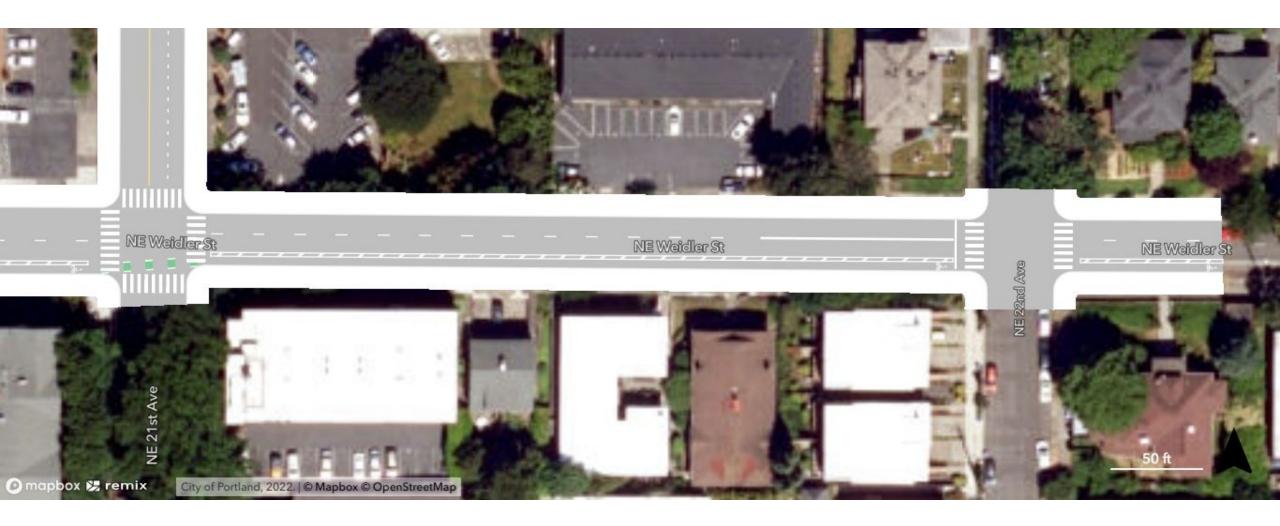

#### Other Improvements from 15 <sup>th</sup> to 24<sup>th</sup> Ave

## Other Improvements from 15 th to 24th Ave

## Other Improvements from 15 <sup>th</sup> to 24<sup>th</sup> Ave