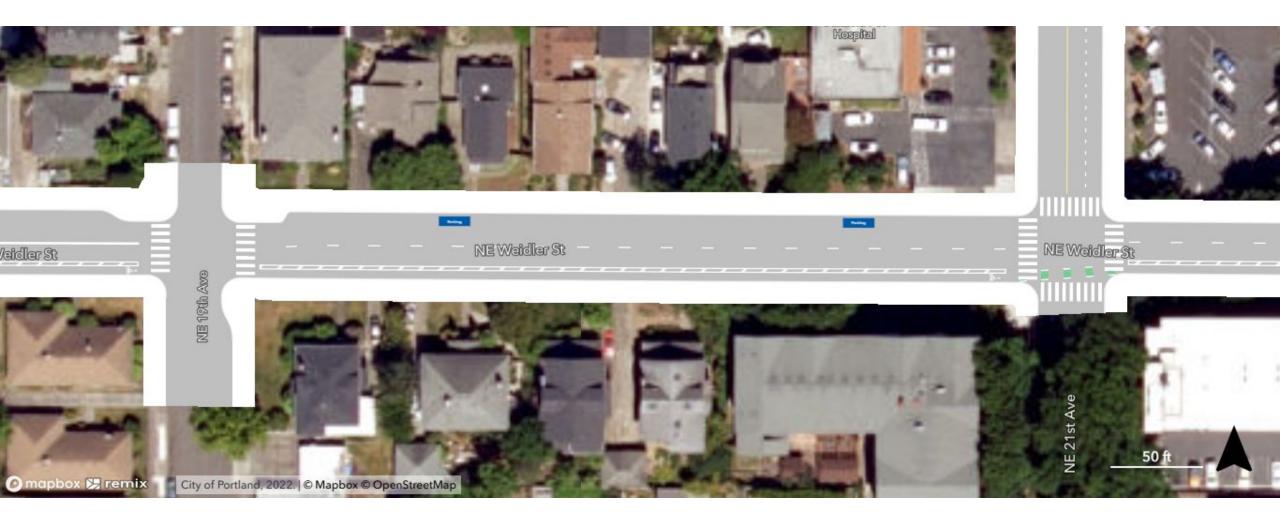

#### Other Improvements from 15 <sup>th</sup> to 24<sup>th</sup> Ave

## Other Improvements from 15 th to 24th Ave

## Other Improvements from 15 <sup>th</sup> to 24<sup>th</sup> Ave