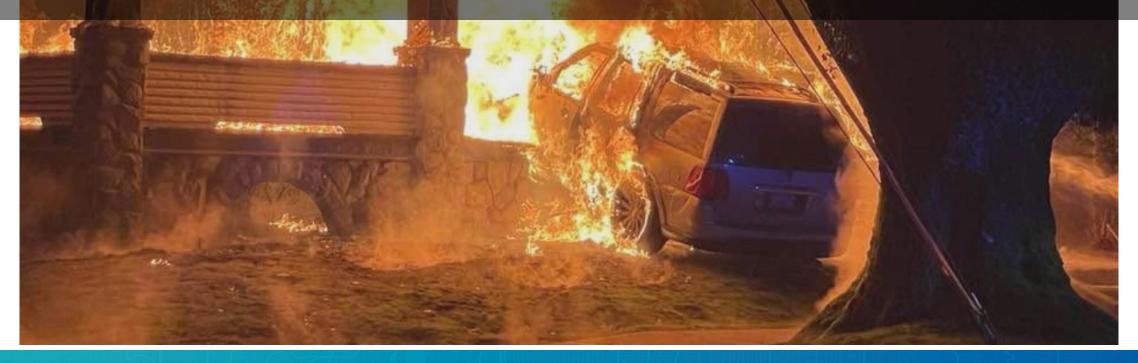

#### Issues

- Dozens of reported cases over the years of high-speed, road departure crashes into trees, yards, and houses at end of Weidler St
- Speeds are high on Weidler St approaching sharp curve at 24<sup>th</sup> Ave that was not designed for high-speed turns
- Recently a driver crashed their car into house and ignited gas line, triggering an explosion and house fire
- Upcoming repaving project is an opportunity to address issues in a timely and cost-effective way while also addressing other long-standing community needs

#### KGW8

# Portland residents demand action after car strikes home

Neighbors estimate this to be the 30th collision at the property in the past three decades, due to cars taking a curve at an intersection near the home too fast.