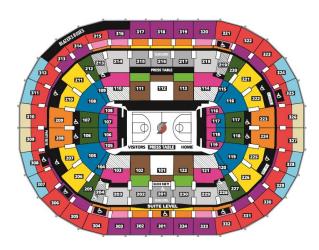

## Portland Trail Blazers vs. Minnesota Timberwolves Wednesday, April 8<sup>th</sup> @ 7:00PM

| Blue   | 100-Level | # of Tickets | @ \$85 | = \$ |
|--------|-----------|--------------|--------|------|
| Yellow | 200-Level | # of Tickets | @ \$55 | = \$ |
| Purple | 300-Level | # of Tickets | @ \$22 | = \$ |