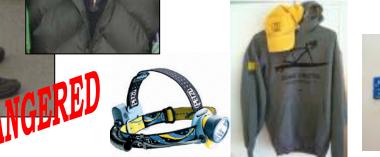

#### Last seen wearing:

- Black athletic pants
- Brown bike shoes (as shown in photo)
- Gray Cycle Oregon sweatshirt
- Dark thermals
- Yellow Oregon Cycling hat
- Blue Cycle Oregon wristband
- Petzl brand headlamp
- Black over-the-shoulder bag