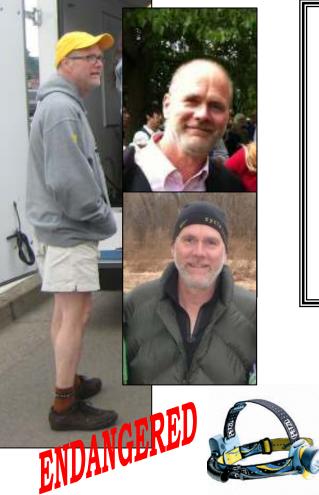

## MARK BOSWORTH

**Age:** 54 Hair: Gray Eyes: Blue **Height:** 6'0" **Weight:** 180 lbs

#### Last seen wearing:

- Black athletic pants
- Brown bike shoes (as shown in photo)
- Gray Cycle Oregon sweatshirt
- Dark thermals
- Yellow Oregon Cycling hat
- Blue Cycle Oregon wristband
- Petzl brand headlamp
- Black over-the-shoulder bag

Mark Bosworth was last seen by friends at the Cycle Oregon event in Riddle, Oregon on Friday night, September 16th, 2011, around 11:00 pm, near the Riddle High School. His current whereabouts are unknown. Mr. Bosworth has recently been showing signs of disorientation and confusion.